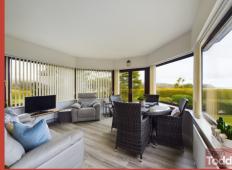

**SUN ROOM:** A lovely relaxing area, which affords

breathtaking views to Ballygally Head, Mull of Kintyre and beyond.

UTILITY ROOM: Range of fitted units. Stainless steel sink unit. Plumbed for automatic washing machine and dishwasher. Floor tiling. Part wall tiling.