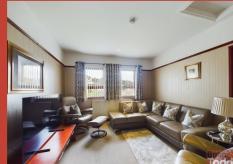

#### LOWER GROUND FLOOR:

LOUNGE: High mantle fireplace with a multi fuel burning stove. Spot lighting.