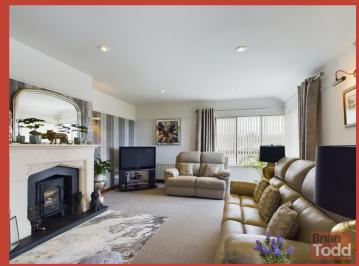

#### LOWER GROUND FLOOR:

LOUNGE: High mantle fireplace with a multi fuel burning stove. Spot lighting.