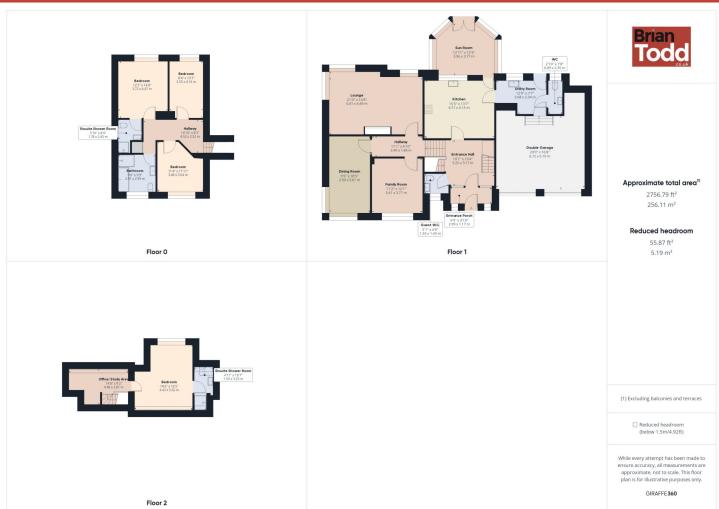

#### THE PROPERTY COMPRISES:

**Ground Floor** 

**ENTRANCE PORCH:** 

**ENTRANCE HALL:** Stunning wide reception area with spindle staircase.

## **GUEST W.C.:**

**KITCHEN:** Luxury range of fitted upper and lower level units including Granite worktops. Integrated hob, "eye" level double oven, extractor fan, dishwasher. Floor tiling. Spot and recessed lighting.

**SUN ROOM:** A lovely relaxing area, which affords

breathtaking views to Ballygally Head, Mull of Kintyre and beyond.

UTILITY ROOM: Range of fitted units. Stainless steel sink unit. Plumbed for automatic washing machine and dishwasher. Floor tiling. Part wall tiling.

### **GUEST W.C.:**

**DOUBLE GARAGE:** With electric door. Storage and sink.

**First Floor** 

#### **OFFICE/STUDY AREA:**

**BEDROOM** (1): Laminate wood flooring. Stunning views to the Coast, North Channel and Scotland.

**ENSUITE SHOWER ROOM:** Modern white suite

incorporating push button W.C., vanity wash hand basin and separate shower cubicle. Wall and floor tiling.

#### LOWER GROUND FLOOR:

LOUNGE: High mantle fireplace with a multi fuel burning stove. Spot lighting.

#### **DINING ROOM:**

BEDROOM (2):

**BEDROOM** (3): Laminate wood flooring.

BEDROOM (4):

## **ENSUITE SHOWER ROOM:** Modern white suite

The accommodation comprises of three reception incorporating push button W.C., vanity wash hand basin and separate shower cubicle. Wall and floor tiling.

> **BATHROOM:** Modern white suite incorporating free standing bath, W.C., feature floating vanity wash hand basin and double shower cubicle. Wall and floor tiling.

### **Outside**

**DOUBLE GARAGE**: Complete with one electric door, storage and sink

tended gardens in lawn. This excellent rear garden GARDENS: Meticulously well tended front garden laid to lawn.

Spacious paviour driveway providing parking for several cars.