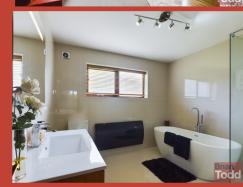

## **ENSUITE SHOWER ROOM:** Modern white suite

The accommodation comprises of three reception incorporating push button W.C., vanity wash hand basin and separate shower cubicle. Wall and floor tiling.

> **BATHROOM:** Modern white suite incorporating free standing bath, W.C., feature floating vanity wash hand basin and double shower cubicle. Wall and floor tiling.