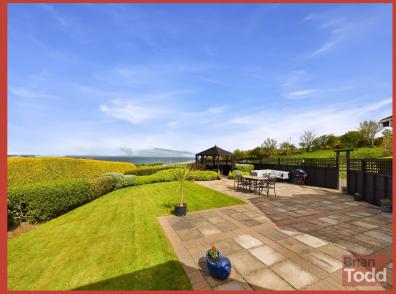

rooms, sun room, office/study area, luxury fitted kitchen, utility room, two guest W.C.'s, four

bedrooms, family bathroom and two ensuite shower rooms.

Externally, the property provides plenty of space, to include meticulously well tended gardens laid to lawn, paviour driveway with parking for several cars, large enclosed rear garden with feature decorative paved patio, summer house and well

### **Outside**

**DOUBLE GARAGE**: Complete with one electric door, storage and sink

tended gardens in lawn. This excellent rear garden GARDENS: Meticulously well tended front garden laid to lawn.

Spacious paviour driveway providing parking for several cars.

Superb large decorative paved patio feature to the rear, with summer house and again, well tended gardens laid to lawn.

Stunning panoramic views to the surrounding area, Ballygally Head, North Channel, Mull of Kintyre and beyond.