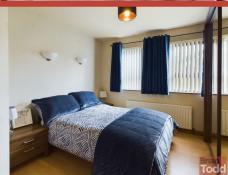

#### **DINING ROOM:**

BEDROOM (2):

**BEDROOM** (3): Laminate wood flooring.

BEDROOM (4):