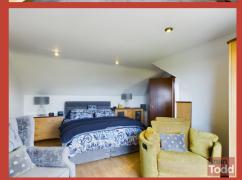

#### **OFFICE/STUDY AREA:**

**BEDROOM** (1): Laminate wood flooring. Stunning views to the Coast, North Channel and Scotland.

**ENSUITE SHOWER ROOM:** Modern white suite

incorporating push button W.C., vanity wash hand basin and separate shower cubicle. Wall and floor tiling.