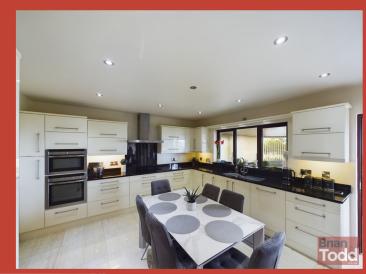

## **GUEST W.C.:**

**KITCHEN:** Luxury range of fitted upper and lower level units including Granite worktops. Integrated hob, "eye" level double oven, extractor fan, dishwasher. Floor tiling. Spot and recessed lighting.