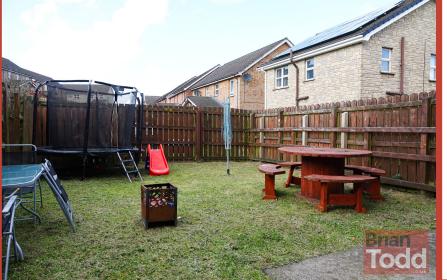

#### **OUTSIDE:**

Enclosed rear garden laid to lawn. Feature patio.

Tar mac driveway to front.

A keenly priced modern property, in a popular location, ideal for first time buyer, or investor!

These particulars are given on the understanding that they will not be construed as part of a contract, conveyance or lease. Whilst due care and diligence is taken in compiling this information, we can give no guarantee as to the accuracy thereof and enquirers are recommended to make further enquiries which they think necessary. Neither the vendor, Brian A.Todd & Co., nor any person employed by Brian A. Todd & Co. has any authority to make or give any representation or warranty whatsoeverin relation to this property. All measurements are given in feet and inches and are approximate. We have not tested nor inspected any appliances, services or fixtures and fittings in relation to this property.