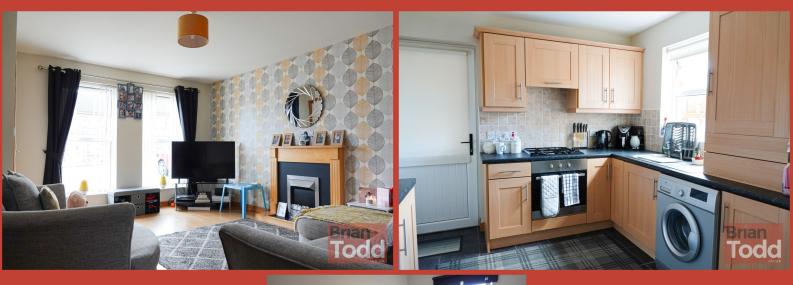

#### **THE PROPERTY COMPRISES:**

Ground Floor ENTRANCE HALL: LOUNGE:

High mantle fireplace. Laminate wood flooring.

#### **KITCHEN/DINING ROOM:**

Modern range of fitted upper and lower level units. Integrated gas hob, oven and extractor fan. Stainless steel sink unit. Plumbed for automatic washing machine. Floor tiling. Casual dining area.