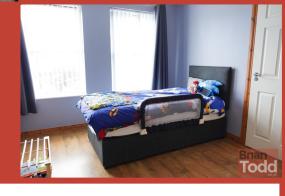

#### **BEDROOM (1):**

Laminate wood flooring.

#### **ENSUITE SHOWER ROOM:**

Incorporating W.C., wash hand basin and separate shower cubicle. Floor tiling.

#### **BEDROOM (2):**

Laminate wood flooring.