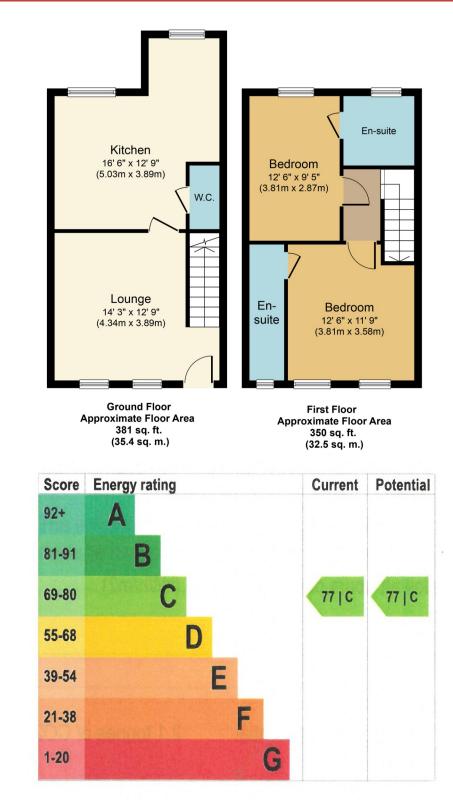

#### **THE PROPERTY COMPRISES:**

Ground Floor ENTRANCE HALL: LOUNGE:

High mantle fireplace. Laminate wood flooring.

#### **KITCHEN/DINING ROOM:**

Modern range of fitted upper and lower level units. Integrated gas hob, oven and extractor fan. Stainless steel sink unit. Plumbed for automatic washing machine. Floor tiling. Casual dining area.

### **GUEST W.C.:**

Incorporating W.C. and wash hand basin.

First Floor

#### **BEDROOM (1):**

Laminate wood flooring.

#### **ENSUITE SHOWER ROOM:**

Incorporating W.C., wash hand basin and separate shower cubicle. Floor tiling.

#### **BEDROOM (2):**

Laminate wood flooring.