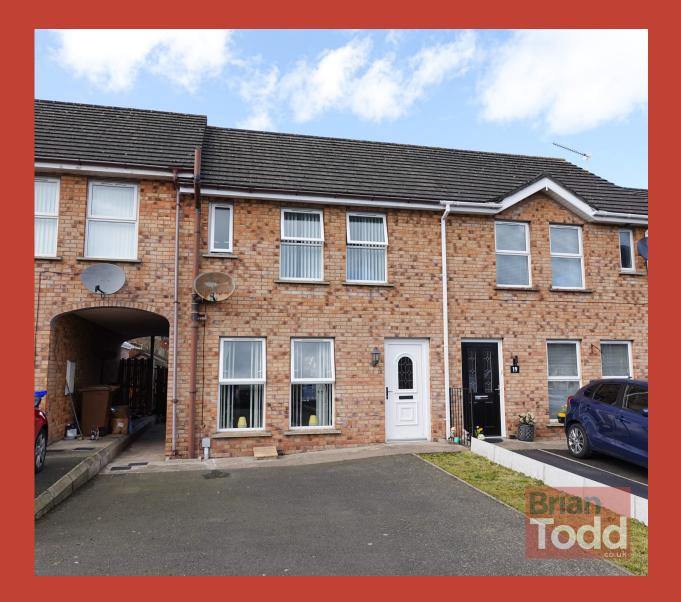

18 Blackthorn Green, Larne, BT40 2JE

Offers Around £114,950

Situated in a popular residential area of Larne, this is a pleasantly decorated and presented modern town house complete with tar mac driveway and enclosed rear garden in lawn with feature patio.

An ideal purchase for the first time buyer, the property offers bright living accommodation and benefits from Gas Fired Central Heating and u.P.V.C. Double Glazing.

#### **OUTSIDE:**

Enclosed rear garden laid to lawn. Feature patio.

Tar mac driveway to front.

A keenly priced modern property, in a popular location, ideal for first time buyer, or investor!

These particulars are given on the understanding that they will not be construed as part of a contract, conveyance or lease. Whilst due care and diligence is taken in compiling this information, we can give no guarantee as to the accuracy thereof and enquirers are recommended to make further enquiries which they think necessary. Neither the vendor, Brian A.Todd & Co., nor any person employed by Brian A. Todd & Co. has any authority to make or give any representation or warranty whatsoeverin relation to this property. All measurements are given in feet and inches and are approximate. We have not tested nor inspected any appliances, services or fixtures and fittings in relation to this property.