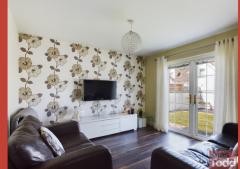

#### **FAMILY ROOM:**

Laminate wood flooring. Patio doors leading to rear garden.