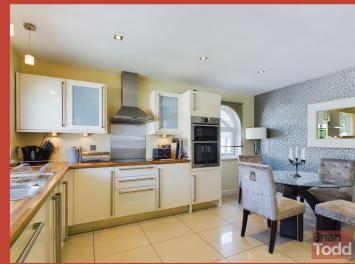

#### **KITCHEN:**

Modern range of fitted upper and lower level units. Integrated hob, double oven and extractor fan. Floor tiling.