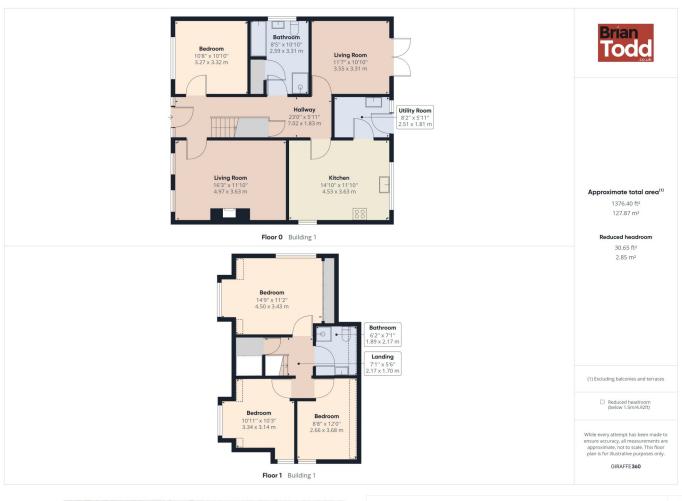

#### THE PROPERTY COMPRISES:

**Ground Floor** 

## **ENTRANCE PORCH:**

With attractive Slate front.

#### **ENTRANCE HALL:**

Tiled flooring.

#### LOUNGE:

Complete with wood burning stove. Laminate wood flooring.

#### **FAMILY ROOM:**

Laminate wood flooring. Patio doors leading to rear garden.

#### **KITCHEN:**

Modern range of fitted upper and lower level units. Integrated hob, double oven and extractor fan. Floor tiling.

### **UTILITY ROOM:**

Fitted sink. Plumbed for automatic washing machine.

## BEDROOM (1):

Laminate wood flooring.

#### **BATHROOM:**

Incorporating panelled bath, wash hand basin and W.C.

Separate double shower cubicle. Heated towel rail. Floor tiling.

### **First Floor**

# BEDROOM (2):

Laminate wood flooring.

#### BEDROOM (3):

## BEDROOM (4):

# **SHOWER ROOM:**

Incorporating W.C., wash hand basin and separate shower cubicle. Velux window.

#### Outside

**GARAGE:** (Detached)