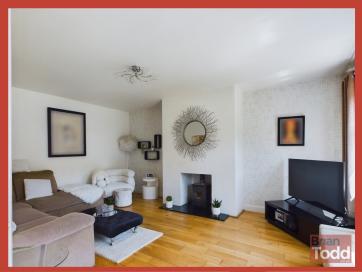

garden.

#### **KITCHEN:**

Modern range of fitted upper and lower level units. Integrated hob, double oven and extractor fan. Floor tiling.

### **UTILITY ROOM:**

Fitted sink. Plumbed for automatic washing machine.

## BEDROOM (1):

Laminate wood flooring.

#### **BATHROOM:**

Incorporating panelled bath, wash hand basin and W.C.

Separate double shower cubicle. Heated towel rail. Floor tiling.

### **First Floor**

# BEDROOM (2):

Laminate wood flooring.

#### BEDROOM (3):

## BEDROOM (4):

# **SHOWER ROOM:**

Incorporating W.C., wash hand basin and separate shower cubicle. Velux window.

#### Outside

**GARAGE:** (Detached)

#### **GARDENS:**

Well tended front and rear gardens laid to lawn. Decorative patio feature to the rear.

Spacious driveway providing parking for several cars.



















This spacious family home is finished to a superb standard throughout, in the popular Glynn Village!









propertymark

These particulars are given on the understanding that they will not be construed as part of a contract, conveyance or lease. Whilst due care and diligence is taken in compiling this information, we can give no guarantee as to the accuracy thereof and enquirers are recommended to make further enquiries which they think necessary. Neither the vendor, Brian A.Todd & Co., nor any person employed by Brian A. Todd & Co. has any authority to make or give any representation or warranty whatsoeverin relation to this property. All measurements are given in feet and inches and are approximate. We have not tested nor inspected any appliances, services or fixture