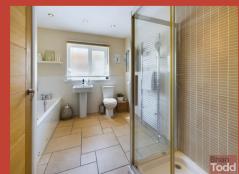

#### **BATHROOM:**

Incorporating panelled bath, wash hand basin and W.C.

Separate double shower cubicle. Heated towel rail. Floor tiling.