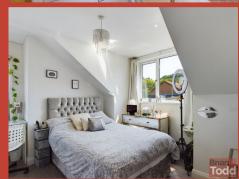

## BEDROOM (1):

Laminate wood flooring.

# BEDROOM (2):

Laminate wood flooring.