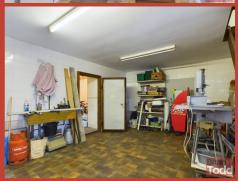

The first floor, which has access via a separate which benefits from a newly installed kitchen and bathroom and has been re wired, re plumbed, has had new windows installed and been re roofed.

To the rear, there is a store, which again, would lend itself to further accommodation, subject to all relevant and statutory approvals.

# **STORE TO REAR:**

entrance, is a modern, refurbished apartment, accommodation, subject to all relevant and statutory approvals.