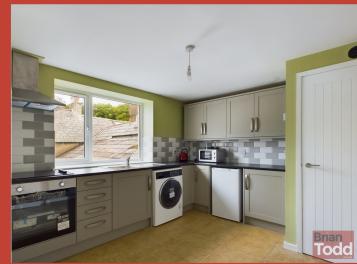

#### **APARTMENT:**

Entered via a separate entrance. Completely refurbished this

modern apartment benefits from a newly installed kitchen and

bathroom and has been rewired, re roofed, re plumbed and has