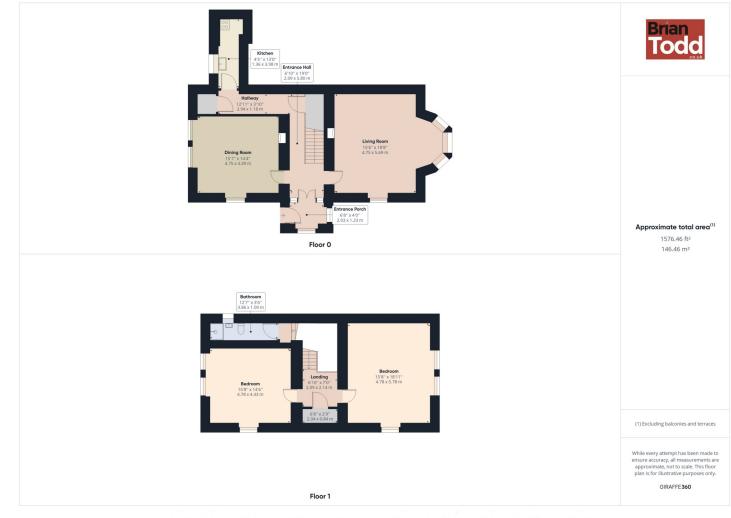

### **THE PROPERTY COMPRISES:**

**Ground Floor** 

**ENTRANCE PORCH:** 

Decorative floor tiling.

### **ENTRANCE HALL:**

### **LOUNGE:**

Feature fireplace with (LPG) gas fire. Bay window which enjoys views to Larne Lough. Decorative ceiling cornice and ceiling rose.

### **DINING ROOM:**

Feature fireplace. Sash windows. High ceiling with decorative cornice.

### **KITCHEN:**

Fitted upper and lower level units. Integrated electric hob and oven. Fitted Expelair.

### **First Floor**

Storage area. Skylight.

### **BEDROOM (1):**

Sash windows. Views to Larne Lough.

### **BEDROOM (2):**

### **SHOWER ROOM:**

Incorporating low level W.C., wash hand basin and separate shower cubicle.