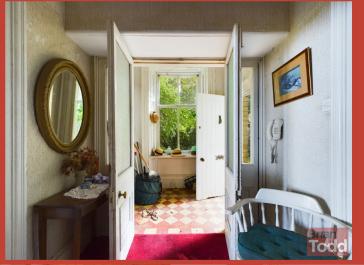

### **ENTRANCE HALL:**

### **LOUNGE:**

Feature fireplace with (LPG) gas fire. Bay window which enjoys views to Larne Lough. Decorative ceiling cornice and ceiling rose.

### **DINING ROOM:**

Feature fireplace. Sash windows. High ceiling with decorative cornice.

### **KITCHEN:**

Fitted upper and lower level units. Integrated electric hob and oven. Fitted Expelair.

### **First Floor**

Storage area. Skylight.

### **BEDROOM (1):**

Sash windows. Views to Larne Lough.

### **BEDROOM (2):**

### **SHOWER ROOM:**

Incorporating low level W.C., wash hand basin and separate shower cubicle.

### **GARDENS:**

Approached by a shared sweeping laneway, the property enjoys a private mature setting with an adjacent wooded area to the side, and views to Larne Lough and surrounding countryside.



























These particulars are given on the understanding that they will not be construed as part of a contract, conveyance or lease. Whilst due care and diligence is taken in compiling this information, we can give no guarantee as to the accuracy thereof and enquirers are recommended to make further enquiries which they think necessary. Neither the vendor, Brian A.Todd & Co., nor any person employed by Brian A. Todd & Co. has any authority to make or give any representation or warranty whatsoeverin relation to this property. All measurements are given in feet and inches and are approximate. We have not tested nor inspected any appliances, services or fixtures and fittings in relation to this property.

# 028 2827 9477 2 Upper Main Street, Larne, BT40 1SX