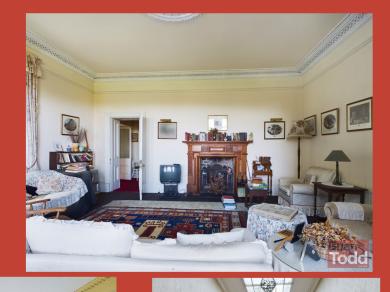

### **LOUNGE:**

Feature fireplace with (LPG) gas fire. Bay window which enjoys views to Larne Lough. Decorative ceiling cornice and ceiling rose.

### **DINING ROOM:**

Feature fireplace. Sash windows. High ceiling with decorative cornice.