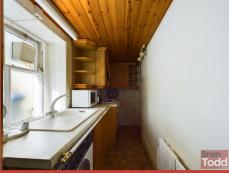

### **KITCHEN:**

Fitted upper and lower level units. Integrated electric hob and oven. Fitted Expelair.