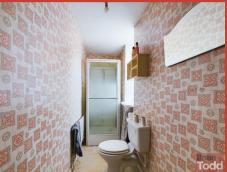

### **SHOWER ROOM:**

Incorporating low level W.C., wash hand basin and separate shower cubicle.