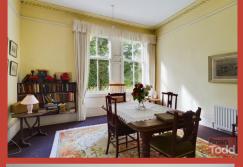

### **DINING ROOM:**

Feature fireplace. Sash windows. High ceiling with decorative cornice.