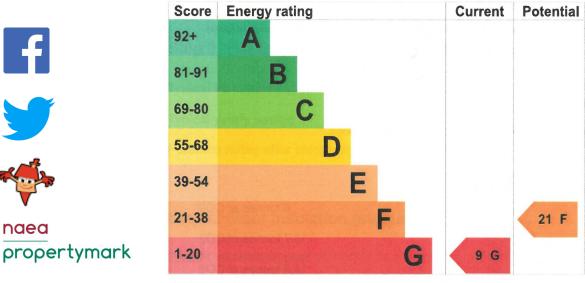

### **LOUNGE:**

Feature fireplace with (LPG) gas fire. Bay window which enjoys views to Larne Lough. Decorative ceiling cornice and ceiling rose.

### **DINING ROOM:**

Feature fireplace. Sash windows. High ceiling with decorative cornice.

### **KITCHEN:**

Fitted upper and lower level units. Integrated electric hob and oven. Fitted Expelair.

### **First Floor**

Storage area. Skylight.

### **BEDROOM (1):**

Sash windows. Views to Larne Lough.

### **BEDROOM (2):**

### **SHOWER ROOM:**

Incorporating low level W.C., wash hand basin and separate shower cubicle.

### **GARDENS:**

Approached by a shared sweeping laneway, the property enjoys a private mature setting with an adjacent wooded area to the side, and views to Larne Lough and surrounding countryside.



























These particulars are given on the understanding that they will not be construed as part of a contract, conveyance or lease. Whilst due care and diligence is taken in compiling this information, we can give no guarantee as to the accuracy thereof and enquirers are recommended to make further enquiries which they think necessary. Neither the vendor, Brian A.Todd & Co., nor any person employed by Brian A. Todd & Co. has any authority to make or give any representation or warranty whatsoeverin relation to this property. All measurements are given in feet and inches and are approximate. We have not tested nor inspected any appliances, services or fixtures and fittings in relation to this property.

# 028 2827 9477 2 Upper Main Street, Larne, BT40 1SX