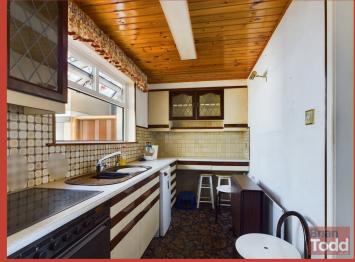

#### **KITCHEN:**

Range of fitted upper and lower level units. Integrated hob and

oven. Tongue and Groove ceiling.