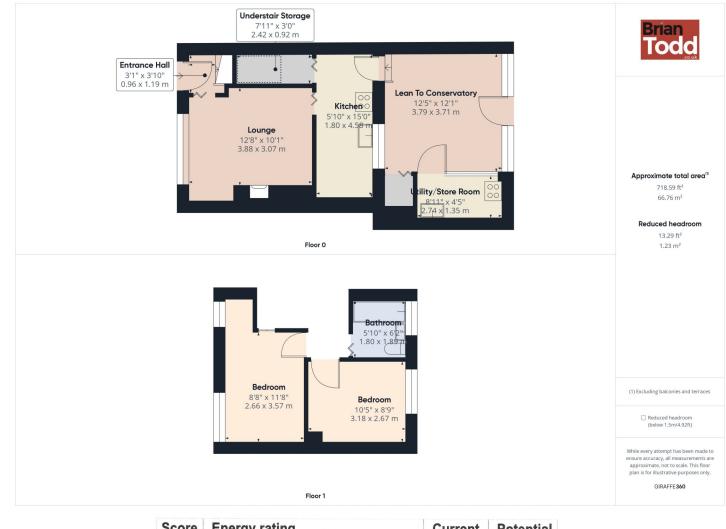

### **THE PROPERTY COMPRISES:**

#### **Ground Floor**

#### **ENTRANCE HALL:**

High mantle fireplace. Tongue and Groove ceiling. Open

aspect to the front.

#### **KITCHEN:**

Range of fitted upper and lower level units. Integrated hob and

oven. Tongue and Groove ceiling.

#### **LEAN TO CONSERVATORY:**

#### **UTILITY ROOM:**

Boiler store.

#### **First Floor**

#### **BEDROOM (1):**

Built in storage.

#### **BEDROOM (2):**

#### **BATHROOM:**

#### Outside

#### **GARDENS:**

Walled front garden.

Large enclosed flagged rear garden with vehicular access.