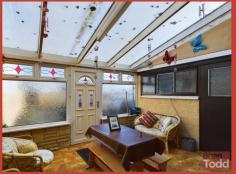

nd basin and bath. and bathroom.

Externally, the property has a walled front garden and to the rear, an enclosed flagged garden with vehicular access beyond.

Chain Free, viewing is strictly by appointment only through Agents.

### **THE PROPERTY COMPRISES:**

#### **Ground Floor**

#### **ENTRANCE HALL:**

High mantle fireplace. Tongue and Groove ceiling. Open

aspect to the front.

#### **KITCHEN:**

Range of fitted upper and lower level units. Integrated hob and

oven. Tongue and Groove ceiling.

#### **LEAN TO CONSERVATORY:**

#### **UTILITY ROOM:**

Boiler store.

#### **First Floor**

#### **BEDROOM (1):**

Built in storage.

#### **BEDROOM (2):**

#### **BATHROOM:**

#### Outside

#### **GARDENS:**

Walled front garden.

Large enclosed flagged rear garden with vehicular access.















# Brian Todd





These particulars are given on the understanding that they will not be construed as part of a contract, conveyance or lease. Whilst due care and diligence is taken in compiling this information, we can give no guarantee as to the accuracy thereof and enquirers are recommended to make further enquiries which they think necessary. Neither the vendor, Brian A.Todd & Co., nor any person employed by Brian A. Todd & Co. has any authority to make or give any representation or warranty whatsoeverin relation to this property. All measurements are given in feet and inches and are approximate. We have not tested nor inspected any appliances, services or fixtures and fittings in relation to this property.

# 028 2827 9477 2 Upper Main Street, Larne, BT40 1SX