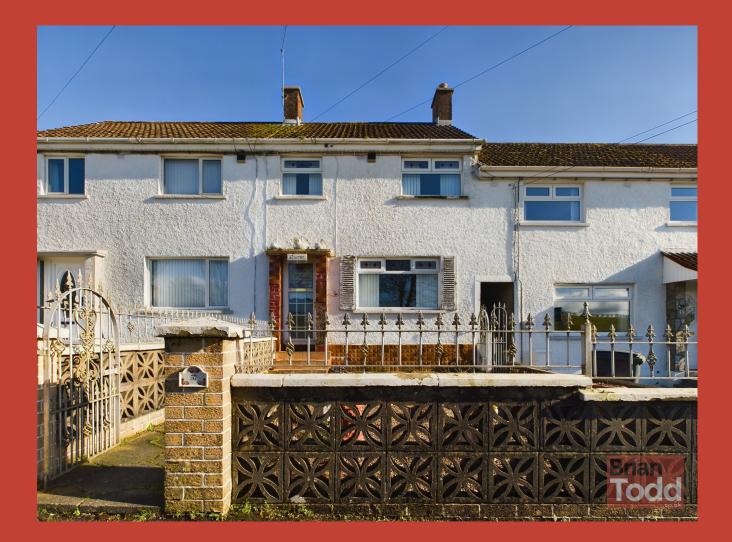

57 Drumahoe Road, Millbrook, Larne, BT40 2PF

Offers Around £69,950

Situated in a popular semi rural residential location, on the outskirts of Larne, and affording views to the surrounding area, it is a pleasure to offer for sale, this mid town house. Within easy reach of the local Park and Ride facility and the main A8, Larne to Belfast Road, the property comprises of a lounge, kitchen, lean to conservatory, two bedrooms Incorporating W.C., wash hand basin and bath. and bathroom.

Externally, the property has a walled front garden and to the rear, an enclosed flagged garden with vehicular access beyond.

Chain Free, viewing is strictly by appointment only through Agents.

#### **GARDENS:**

Walled front garden.

Large enclosed flagged rear garden with vehicular access.