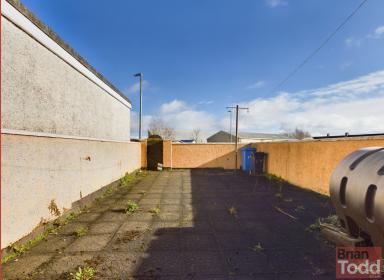

#### **GARDENS:**

Walled front garden.

Large enclosed flagged rear garden with vehicular access.