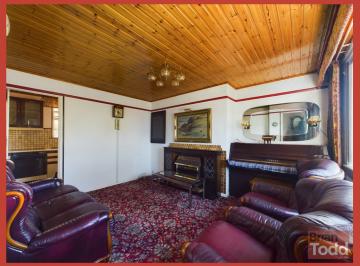

#### **ENTRANCE HALL:**

High mantle fireplace. Tongue and Groove ceiling. Open

aspect to the front.