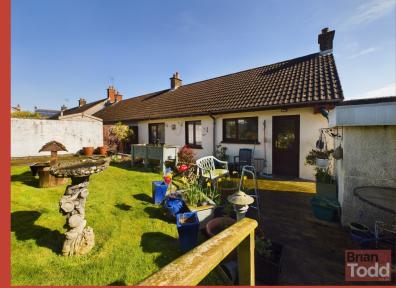

garden in lawn and, to the rear, an enclosed garden in lawn with feature decking and boiler Walled front garden. store.

This excellent property will no doubt have great appeal to a broad section of the market.

# **GARDENS:**

Neat and tidy enclosed rear garden in lawn with feature decking.

Boiler store.

These particulars are given on the understanding that they will not be construed as part of a contract, conveyance or lease. Whilst due care and diligence is taken in compiling this information, we can give no guarantee as to the accuracy thereof and enquirers are recommended to make further enquiries which they think necessary. Neither the vendor, Brian A.Todd & Co., nor any person employed by Brian A. Todd & Co. has any authority to make or give any representation or warranty whatsoeverin relation to this property. All measurements are given in feet and inches and are approximate. We have not tested nor inspected any appliances, services or fixtures and fittings in relation to this property.