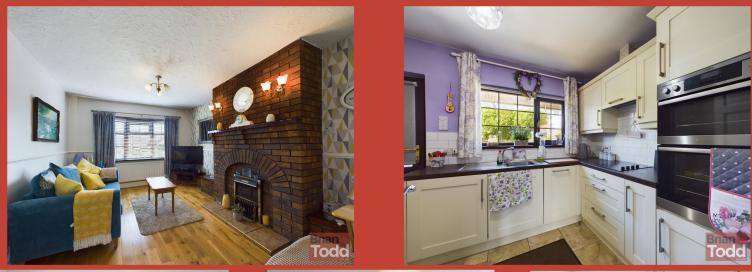

## **LOUNGE:**

Feature brick and wall fireplace. Laminate wood flooring.

### **KITCHEN:**

Modern range of fitted upper and lower level units. Integrated double oven, ceramic hob, extractor fan, dishwasher, fridge/ freezer and washing machine. Stainless steel sink unit.