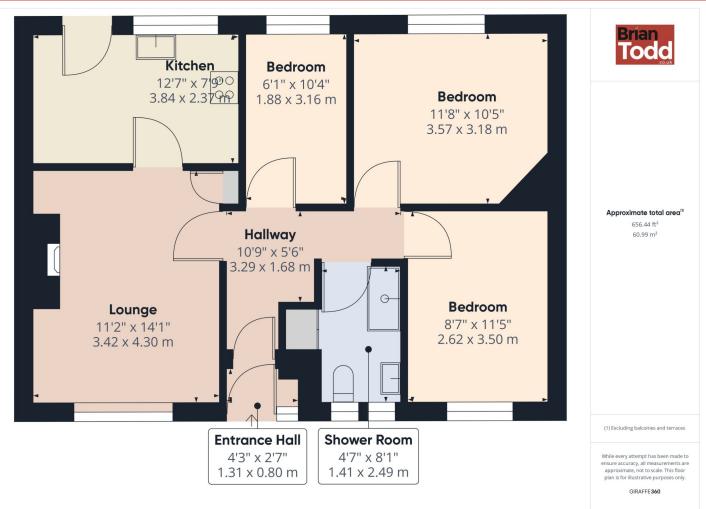

Occupying a quiet cul de sac position within this popular residential area of Larne, it is a pleasure to offer for sale, this well cared and **BEDROOM (3)**: maintained end terrace bungalow.

Affording good, family living

accommodation, the property comprises of a lounge, modern fitted kitchen with integrated W.C. and separate shower cubicle. Tiling. appliances, three bedrooms and shower room.

Externally, the property has a walled front

garden in lawn and, to the rear, an enclosed garden in lawn with feature decking and boiler Walled front garden. store.

This excellent property will no doubt have great appeal to a broad section of the market.

# **ENTRANCE HALL:**

Solid wood flooring.

## **LOUNGE:**

Feature brick and wall fireplace. Laminate wood flooring.

### **KITCHEN:**

Modern range of fitted upper and lower level units. Integrated double oven, ceramic hob, extractor fan, dishwasher, fridge/ freezer and washing machine. Stainless steel sink unit.

## **BEDROOM (1):**

Laminate wood flooring.

#### **BEDROOM (2):**

Laminate wood flooring.

#### **SHOWER ROOM:**

Modern white suite incorporating vanity wash hand basin,

# **GARDENS:**

Neat and tidy enclosed rear garden in lawn with feature decking.

Boiler store.

These particulars are given on the understanding that they will not be construed as part of a contract, conveyance or lease. Whilst due care and diligence is taken in compiling this information, we can give no guarantee as to the accuracy thereof and enquirers are recommended to make further enquiries which they think necessary. Neither the vendor, Brian A.Todd & Co., nor any person employed by Brian A. Todd & Co. has any authority to make or give any representation or warranty whatsoeverin relation to this property. All measurements are given in feet and inches and are approximate. We have not tested nor inspected any appliances, services or fixtures and fittings in relation to this property.