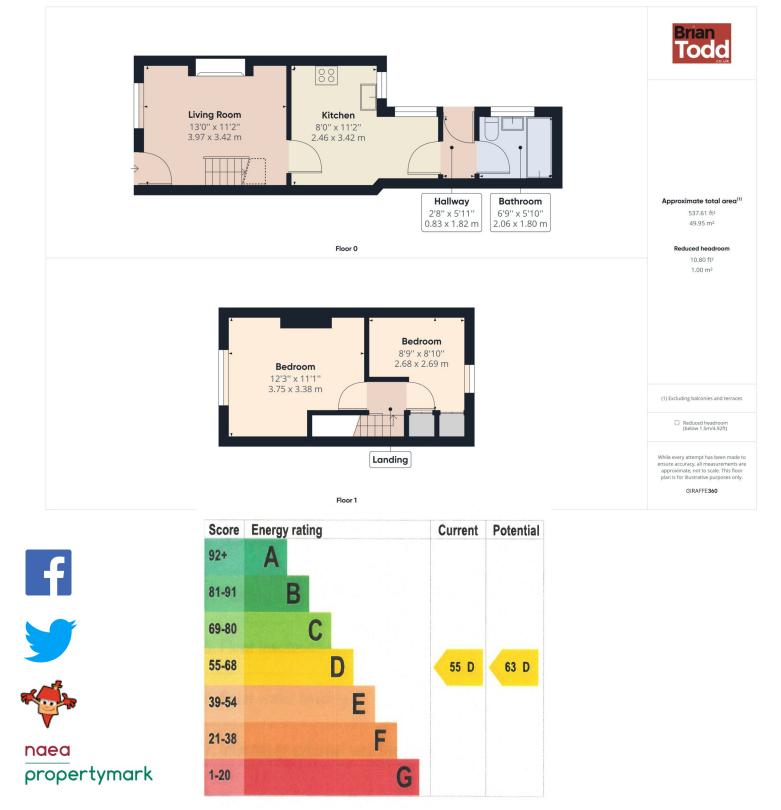

## THE PROPERTY COMPRISES:

**Ground Floor** 

#### **ENTRANCE HALL:**

**LOUNGE:** 

Feature fireplace with open fire.

#### **KITCHEN/DINING:**

Range of fitted upper and lower level units. Integrated electric hob, oven and extractor fan. Plumbed for automatic washing machine. Floor tiling. Casual dining area.

## **BATHROOM:**

White suite incorporating push button W.C., wash hand basin and panelled bath with shower attachment.

Wall and floor tiling.

First Floor

## **BEDROOM (1):**

Laminate wood flooring.

**BEDROOM (2):** 

#### Outside

Rear access.

This is a centrally located mid town house, within walking

distance to the Town Centre and all local amenities.

The property provides neat and tidy living accommodation, which comprises of a lounge, fitted kitchen, two bedrooms and bathroom.