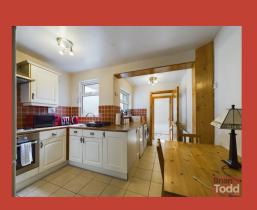

#### **KITCHEN/DINING:**

Range of fitted upper and lower level units. Integrated electric hob, oven and extractor fan. Plumbed for automatic washing machine. Floor tiling. Casual dining area.