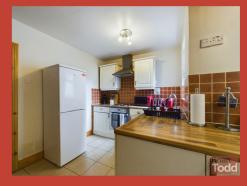

#### **KITCHEN/DINING:**

Range of fitted upper and lower level units. Integrated electric hob, oven and extractor fan. Plumbed for automatic washing machine. Floor tiling. Casual dining area.