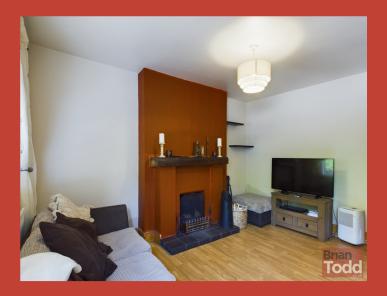

#### **ENTRANCE HALL:**

**LOUNGE:** 

Feature fireplace with open fire.

## **BEDROOM (1):**

Laminate wood flooring.

**BEDROOM (2):** 