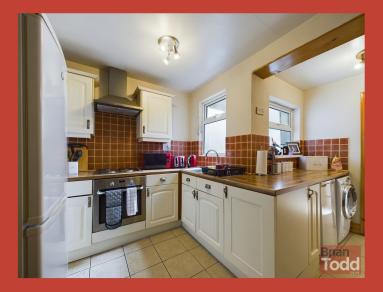

#### **KITCHEN/DINING:**

Range of fitted upper and lower level units. Integrated electric hob, oven and extractor fan. Plumbed for automatic washing machine. Floor tiling. Casual dining area.