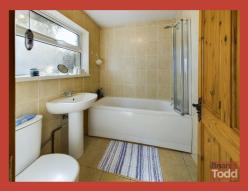

## **BATHROOM:**

White suite incorporating push button W.C., wash hand basin and panelled bath with shower attachment.

Wall and floor tiling.

First Floor