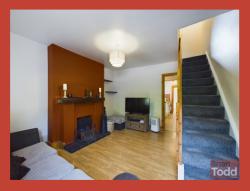

#### **ENTRANCE HALL:**

**LOUNGE:** 

Feature fireplace with open fire.

## **BEDROOM (1):**

Laminate wood flooring.

**BEDROOM (2):** 